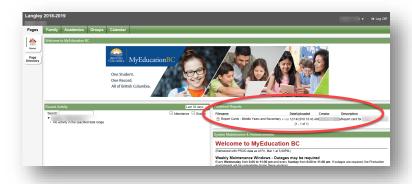

#### **Published Report Cards**

It is recommended that you save the PDF documents as the report card is only posted on the Family Portal for a limited time.